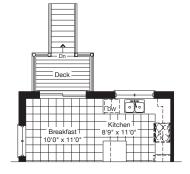

Partial Main Floor Elev. 'A' End & Corner LOB Condition

Main Floor Elev. 'A' End

Deck Above

Partial Basement

Elev. 'A' End & Corner LOB Condition

Unfinished

Basement

Corner