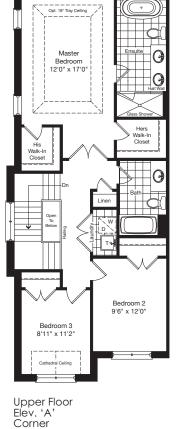

Partial Main Floor Elev. 'A' End & Corner LOB Condition

Main Floor Elev. 'A' End

Deck Above

Partial Basement

Elev. 'A' End & Corner LOB Condition

Unfinished

Basement

Corner