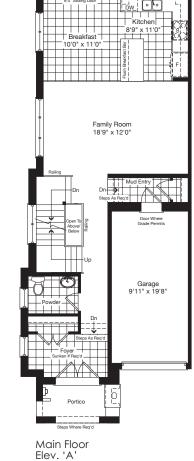

Partial Main Floor Elev. 'A' End & Corner LOB Condition

Main Floor Elev. 'A' End

Deck Above

Partial Basement

Elev. 'A' End & Corner LOB Condition

Unfinished

Basement

Corner