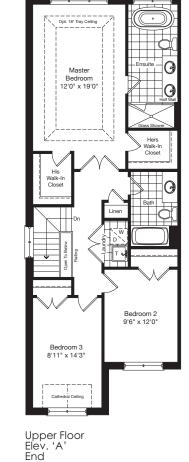

Partial Main Floor Elev. 'A' End & Corner LOB Condition

Main Floor Elev. 'A' End

Deck Above

Partial Basement

Elev. 'A' End & Corner LOB Condition

Unfinished

Basement

Corner