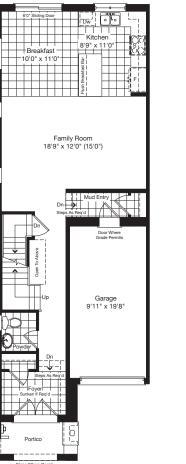

Partial Main Floor Elev. 'A' End & Corner LOB Condition

Main Floor Elev. 'A' End

Deck Above

Partial Basement

Elev. 'A' End & Corner LOB Condition

Unfinished

Basement

Corner