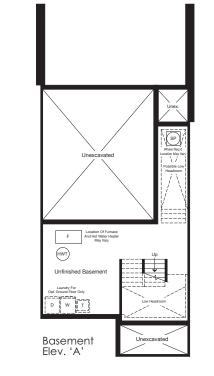

Terrace Towns

2077 SQ.FT. (Reverse) Interior







Railing

Terrace

A/C Location May Vary

Family Room 13'1" x 14'5"

Open Abov

Portico



Raised Ceiling For 'A2' Cathedral Ceiling For 'A1

Open To Below

Bedroom 2

9'1" x 10'6"

Cathedral Ceiling



Prices and specifications are subject to change without notice. E.&O.E. Window size and location may vary. Approx. location of furnace and water tank. Actual usable floor space may vary from the stated floor area. All stated dimensions are approximate. Materials, suppliers and upgrades may vary. Furniture shown is for illustrative purposes only and is not included. All renderings are artist's concept.