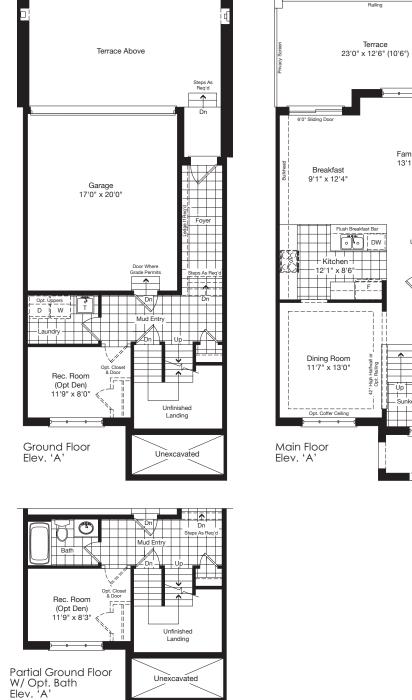

Terrace Towns

2077 SQ.FT. (Reverse) Interior

Railing

Terrace

A/C Location May Vary

Family Room 13'1" x 14'5"

Open Abov

Portico