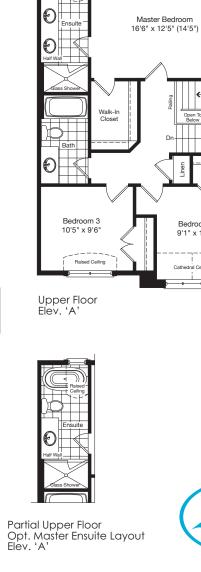

Raised Ceiling For 'A2' Cathedral Ceiling For 'A1

Open To Below

Bedroom 2

9'1" x 10'6"

Cathedral Ceiling

Prices and specifications are subject to change without notice. E.&O.E. Window size and location may vary. Approx. location of furnace and water tank. Actual usable floor space may vary from the stated floor area. All stated dimensions are approximate. Materials, suppliers and upgrades may vary. Furniture shown is for illustrative purposes only and is not included. All renderings are artist's concept.