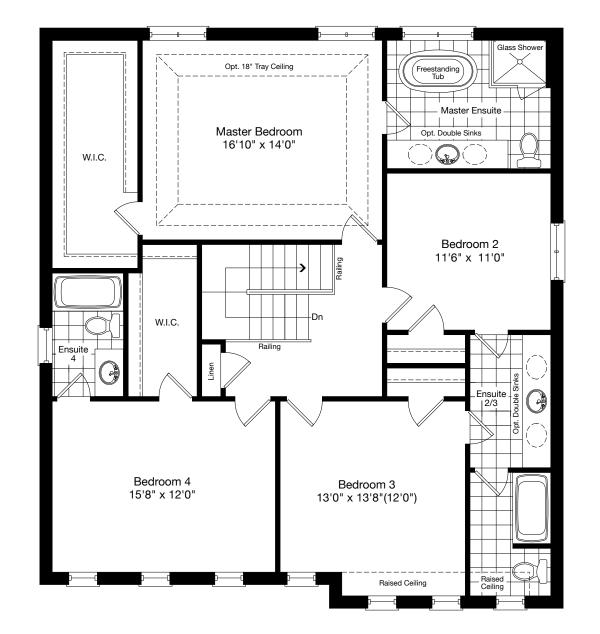

Unexcavated

Unexcavated

Unexcavated

SECOND FLOOR ELEVATION A

PARTIAL SECOND FLOOR ELEVATION B

Prices and specifications are subject to change without notice. E. & O. E. Tile patterns may vary. Window size and location may vary. Approx. location of furnace and water tank. Actual usable floor space may vary from the stated floor area. All stated dimensions are approximate. Materials, suppliers and upgrades may vary by builder. All renderings are artist's concept.