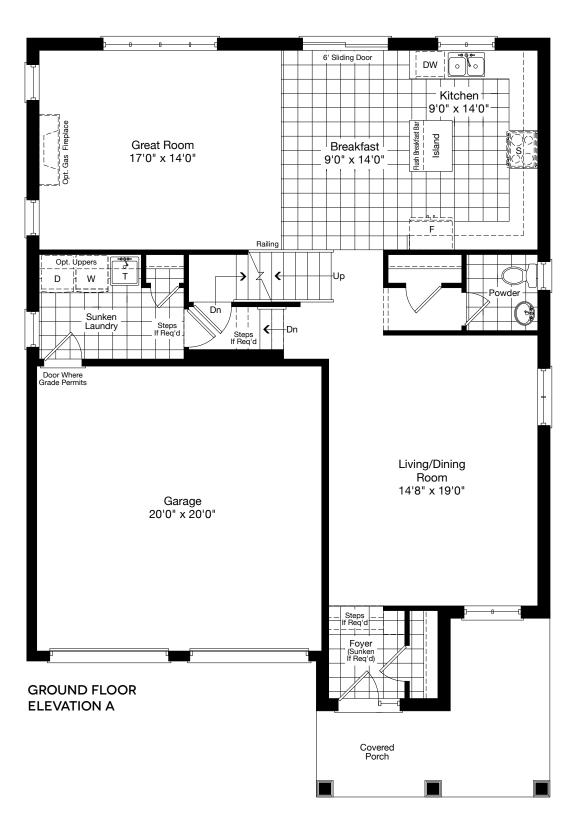

Low Headroom
If Required

Unexcavated

Unexcavated

Low Headroom
If Required

Low Headroom
If Required

Low Headroom
If Required

Unexcavated

Unexcavated

Unexcavated

Unexcavated

Unexcavated

SECOND FLOOR ELEVATION A



PARTIAL SECOND FLOOR ELEVATION B



Prices and specifications are subject to change without notice. E. & O. E. Tile patterns may vary. Window size and location may vary. Approx. location of furnace and water tank. Actual usable floor space may vary from the stated floor area. All stated dimensions are approximate. Materials, suppliers and upgrades may vary by builder. All renderings are artist's concept.