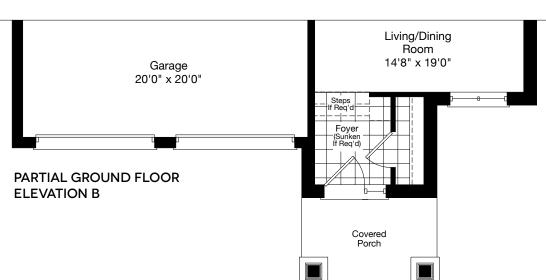

Unexcavated

Unexcavated

Unexcavated

SECOND FLOOR ELEVATION A

PARTIAL SECOND FLOOR ELEVATION B

Prices and specifications are subject to change without notice. E. & O. E. Tile patterns may vary. Window size and location may vary. Approx. location of furnace and water tank. Actual usable floor space may vary from the stated floor area. All stated dimensions are approximate. Materials, suppliers and upgrades may vary by builder. All renderings are artist's concept.